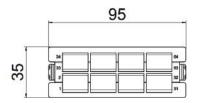

## **General Information**

| Panel Material | Adapter       | Adapter Color                      | Capacity                            |
|----------------|---------------|------------------------------------|-------------------------------------|
| PC+ABS         | MDC(Quad)     | Blue/Green/Aqua/<br>Heather Violet | 64F                                 |
| Standard       | Dimension(mm) | Weight(g)                          | Application                         |
| RoHS/REACH     | 95x35         | 65 <sup>0</sup>                    | Match for UltraX/Y/N/S<br>Enclosure |