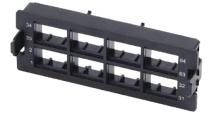

## 64-port MDC(Quad) Plastic Adapter Panel

Match for UltraX/Y/N/S Series Enclosures

## Description

The MDC Adapter Panel in the Ultra product family comes pre-loaded with fiber adapters, enabling efficient connections between backbone-to-backbone or backbone-to-horizontal fiber cabling. When paired with Ultra series enclosures, it offers a stable and compact solution that greatly streamlines the deployment of optical network infrastructure.

## **General Information**

| Panel Material | Adapter       | Adapter Color                      | Capacity                            |
|----------------|---------------|------------------------------------|-------------------------------------|
| PC+ABS         | MDC(Quad)     | Blue/Green/Aqua/<br>Heather Violet | 64F                                 |
| Standard       | Dimension(mm) | Weight(g)                          | Application                         |
| RoHS/REACH     | 95x35         | 65 <sup>0</sup>                    | Match for UltraX/Y/N/S<br>Enclosure |