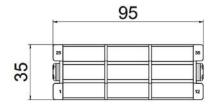

## **General Information**

| Panel Material | Adapter       | Adapter Color               | Capacity                            |
|----------------|---------------|-----------------------------|-------------------------------------|
| PC+ABS         | LC (Duplex)   | Blue/Green/Aqua/<br>Magenta | 36F                                 |
| Standard       | Dimension(mm) | Weight(g)                   | Application                         |
| RoHS/REACH     | 95x35         | 65 <sup>®</sup>             | Match for UltraX/Y/N/S<br>Enclosure |