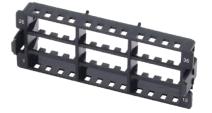

## 36-port LC(Duplex) Plastic Adapter Panel

Match for UltraX/Y/N/S Series Enclosures

## Description

The LC plastic adapter panel in the Ultra product family comes pre-loaded with fiber adapters, enabling efficient connections between backbone-to-backbone or backbone-to-horizontal fiber cabling. When paired with Ultra series enclosures, it offers a stable and compact solution that greatly streamlines the deployment of optical network infrastructure.

## **General Information**

| Panel Material | Adapter       | Adapter Color               | Capacity                            |
|----------------|---------------|-----------------------------|-------------------------------------|
| PC+ABS         | LC (Duplex)   | Blue/Green/Aqua/<br>Magenta | 36F                                 |
| Standard       | Dimension(mm) | Weight(g)                   | Application                         |
| RoHS/REACH     | 95x35         | 65 <sup>®</sup>             | Match for UltraX/Y/N/S<br>Enclosure |