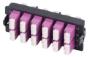

## Description

The LC plastic adapter panel in the Ultra product family comes pre-loaded with fiber adapters, enabling efficient connections between backbone-to-backbone or backbone-to-horizontal fiber cabling. When paired with Ultra series enclosures, it offers a stable and compact solution that greatly streamlines the deployment of optical network infrastructure.

SM LC/UPC

SM LC/APC

MM(OM3) LC/PC

MM(OM4) LC/PC

## **General Information**

| Panel Material | Adapter       | Adapter Color               | Capacity                            |
|----------------|---------------|-----------------------------|-------------------------------------|
| PC+ABS         | LC (Duplex)   | Blue/Green/Aqua/<br>Magenta | 24F                                 |
| Standard       | Dimension(mm) | Weight(g)                   | Application                         |
| RoHS/REACH     | 95x35         | 55 <sup>®</sup>             | Match for UltraX/Y/N/S<br>Enclosure |