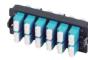

## Description

The LC plastic adapter panel in the Ultra product family comes pre-loaded with fiber adapters, enabling efficient connections between backbone-to-backbone or backbone-to-horizontal fiber cabling. When paired with Ultra series enclosures, it offers a stable and compact solution that greatly streamlines the deployment of optical network infrastructure.

SM LC/UPC

SM LC/APC

MM(OM3) LC/PC

MM(OM4) LC/PC

## **General Information**

| Panel Material | Adapter       | Adapter Color               | Capacity                            |
|----------------|---------------|-----------------------------|-------------------------------------|
| PC+ABS         | LC (Duplex)   | Blue/Green/Aqua/<br>Magenta | 24F                                 |
| Standard       | Dimension(mm) | Weight(g)                   | Application                         |
| RoHS/REACH     | 95x35         | 55 <sup>®</sup>             | Match for UltraX/Y/N/S<br>Enclosure |