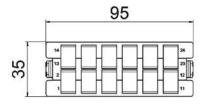

## **General Information**

| Panel Material | Adapter       | Adapter Color               | Capacity                            |
|----------------|---------------|-----------------------------|-------------------------------------|
| PC+ABS         | LC (Duplex)   | Blue/Green/Aqua/<br>Magenta | 24F                                 |
| Standard       | Dimension(mm) | Weight(g)                   | Application                         |
| RoHS/REACH     | 95x35         | 55 <sup>®</sup>             | Match for UltraX/Y/N/S<br>Enclosure |