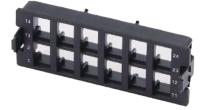

## 24-port LC(Duplex) Plastic Adapter Panel

Match for UltraX/Y/N/S Series Enclosures

## Description

The LC plastic adapter panel in the Ultra product family comes pre-loaded with fiber adapters, enabling efficient connections between backbone-to-backbone or backbone-to-horizontal fiber cabling. When paired with Ultra series enclosures, it offers a stable and compact solution that greatly streamlines the deployment of optical network infrastructure.