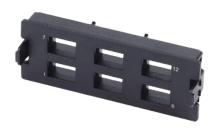

## 12-port LC(Duplex) Plastic Adapter Panel

Match for UltraX/Y/N/S Series Enclosures

## **Description**

The LC plastic adapter panel in the Ultra product family comes pre-loaded with fiber adapters, enabling efficient connections between backbone-to-backbone or backbone-to-horizontal fiber cabling. When paired with Ultra series enclosures, it offers a stable and compact solution that greatly streamlines the deployment of optical network infrastructure.