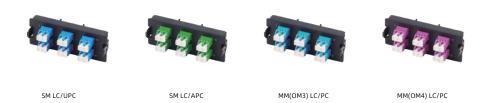

## **General Information**

| Panel Material | Adapter       | Adapter Color               | Capacity                            |
|----------------|---------------|-----------------------------|-------------------------------------|
| PC+ABS         | LC (Duplex)   | Blue/Green/Aqua/<br>Magenta | 12F                                 |
| Standard       | Dimension(mm) | Weight(g)                   | Application                         |
| RoHS/REACH     | 95x35         | 48 <sup>®</sup>             | Match for UltraX/Y/N/S<br>Enclosure |