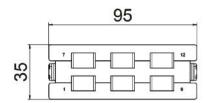

## **General Information**

| Panel Material | Adapter       | Adapter Color               | Capacity                            |
|----------------|---------------|-----------------------------|-------------------------------------|
| PC+ABS         | LC (Duplex)   | Blue/Green/Aqua/<br>Magenta | 12F                                 |
| Standard       | Dimension(mm) | Weight(g)                   | Application                         |
| RoHS/REACH     | 95x35         | 48 <sup>®</sup>             | Match for UltraX/Y/N/S<br>Enclosure |