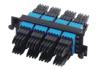

## 64-port SN(Quad) Metal Adapter Panel

Match for UltraX/Y/N/S Series Enclosures

## Description

The SN Adapter Panel in the Ultra product family comes pre-loaded with fiber adapters, enabling efficient connections between backbone-to-backbone or backbone-to-horizontal fiber cabling. When paired with Ultra series enclosures, it offers a stable and compact solution that greatly streamlines the deployment of optical network infrastructure.











SM SN/UPC

SM SN/APC

MM(OM3) SN/PC

MM(OM4) SN/PC

## **General Information**

| Panel Material | Adapter       | Adapter Color                      | Capacity                            |
|----------------|---------------|------------------------------------|-------------------------------------|
| Aluminum       | SN(Quad)      | Blue/Green/Aqua/<br>Heather Violet | 64F                                 |
| Standard       | Dimension(mm) | Weight(g)                          | Application                         |
| RoHS/REACH     | 109.5x35      | 117 <sup>®</sup>                   | Match for UltraX/Y/N/S<br>Enclosure |

① The weight includes the weight of adapters.

## **T&S COMMUNICATIONS CO., LTD.**

V1