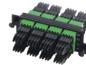

## 64-port SN(Quad) Metal Adapter Panel

Match for UltraX/Y/N/S Series Enclosures

## Description

The SN Adapter Panel in the Ultra product family comes pre-loaded with fiber adapters, enabling efficient connections between backbone-to-backbone or backbone-to-horizontal fiber cabling. When paired with Ultra series enclosures, it offers a stable and compact solution that greatly streamlines the deployment of optical network infrastructure.











SM SN/UPC

SM SN/APC

MM(OM3) SN/PC

MM(OM4) SN/PC

## **General Information**

| Panel Material | Adapter       | Adapter Color                      | Capacity                            |
|----------------|---------------|------------------------------------|-------------------------------------|
| Aluminum       | SN(Quad)      | Blue/Green/Aqua/<br>Heather Violet | 64F                                 |
| Standard       | Dimension(mm) | Weight(g)                          | Application                         |
| RoHS/REACH     | 109.5x35      | 117 <sup>®</sup>                   | Match for UltraX/Y/N/S<br>Enclosure |

① The weight includes the weight of adapters.

## **T&S COMMUNICATIONS CO., LTD.**

V1