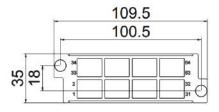

## **General Information**

| Panel Material | Adapter       | Adapter Color                      | Capacity                            |
|----------------|---------------|------------------------------------|-------------------------------------|
| Aluminum       | SN(Quad)      | Blue/Green/Aqua/<br>Heather Violet | 64F                                 |
| Standard       | Dimension(mm) | Weight(g)                          | Application                         |
| RoHS/REACH     | 109.5x35      | 117 <sup>®</sup>                   | Match for UltraX/Y/N/S<br>Enclosure |