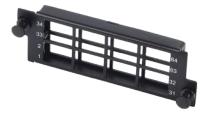

## 64-port SN(Quad) Metal Adapter Panel

Match for UltraX/Y/N/S Series Enclosures

## Description

The SN Adapter Panel in the Ultra product family comes pre-loaded with fiber adapters, enabling efficient connections between backbone-to-backbone or backbone-to-horizontal fiber cabling. When paired with Ultra series enclosures, it offers a stable and compact solution that greatly streamlines the deployment of optical network infrastructure.

## **General Information**

| Panel Material | Adapter       | Adapter Color                      | Capacity                            |
|----------------|---------------|------------------------------------|-------------------------------------|
| Aluminum       | SN(Quad)      | Blue/Green/Aqua/<br>Heather Violet | 64F                                 |
| Standard       | Dimension(mm) | Weight(g)                          | Application                         |
| RoHS/REACH     | 109.5x35      | 117 <sup>®</sup>                   | Match for UltraX/Y/N/S<br>Enclosure |