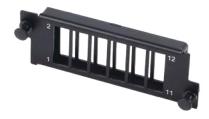

## 12-port SC(Duplex) Metal Adapter Panel

Match for UltraX/Y/N/S Series Enclosures

## **Description**

The SC Adapter Panel in the Ultra product family comes pre-loaded with fiber adapters, enabling efficient connections between backbone-to-backbone or backbone-to-horizontal fiber cabling. When paired with Ultra series enclosures, it offers a stable and compact solution that greatly streamlines the deployment of optical network infrastructure.