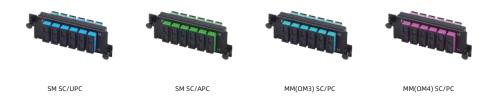

## **General Information**

| Panel Material | Adapter       | Adapter Color               | Capacity                            |
|----------------|---------------|-----------------------------|-------------------------------------|
| Aluminum       | SC (Duplex)   | Blue/Green/Aqua/<br>Magenta | 12F                                 |
| Standard       | Dimension(mm) | Weight(g)                   | Application                         |
| RoHS/REACH     | 109.5x35      | 87 <sup>®</sup>             | Match for UltraX/Y/N/S<br>Enclosure |