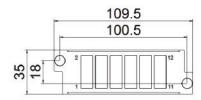

## **General Information**

| Panel Material | Adapter       | Adapter Color               | Capacity                            |
|----------------|---------------|-----------------------------|-------------------------------------|
| Aluminum       | SC (Duplex)   | Blue/Green/Aqua/<br>Magenta | 12F                                 |
| Standard       | Dimension(mm) | Weight(g)                   | Application                         |
| RoHS/REACH     | 109.5x35      | 87 <sup>®</sup>             | Match for UltraX/Y/N/S<br>Enclosure |