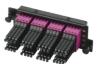

SM MDC/UPC

SM MDC/APC

MM(OM3) MDC/PC

MM(OM4) MDC/PC

## **General Information**

| Panel Material | Adapter       | Adapter Color                      | Capacity                            |
|----------------|---------------|------------------------------------|-------------------------------------|
| Aluminum       | MDC(Quad)     | Blue/Green/Aqua/<br>Heather Violet | 64F                                 |
| Standard       | Dimension(mm) | Weight(g)                          | Application                         |
| RoHS/REACH     | 109.5x35      | 109 <sup>®</sup>                   | Match for UltraX/Y/N/S<br>Enclosure |