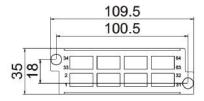

## **General Information**

| Panel Material | Adapter       | Adapter Color                      | Capacity                            |
|----------------|---------------|------------------------------------|-------------------------------------|
| Aluminum       | MDC(Quad)     | Blue/Green/Aqua/<br>Heather Violet | 64F                                 |
| Standard       | Dimension(mm) | Weight(g)                          | Application                         |
| RoHS/REACH     | 109.5x35      | 109 <sup>®</sup>                   | Match for UltraX/Y/N/S<br>Enclosure |