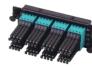

SM MDC/UPC

SM MDC/APC

MM(OM3) MDC/PC

MM(OM4) MDC/PC

## **General Information**

| Panel Material | Adapter       | Adapter Color                      | Capacity                            |
|----------------|---------------|------------------------------------|-------------------------------------|
| Aluminum       | MDC(Quad)     | Blue/Green/Aqua/<br>Heather Violet | 64F                                 |
| Standard       | Dimension(mm) | Weight(g)                          | Application                         |
| RoHS/REACH     | 109.5x35      | 109 <sup>®</sup>                   | Match for UltraX/Y/N/S<br>Enclosure |