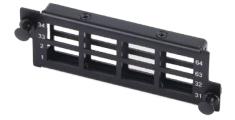

## 64-port MDC(Quad) Metal Adapter Panel

Match for UltraX/Y/N/S Series Enclosures

## Description

The MDC Adapter Panel in the Ultra product family comes pre-loaded with fiber adapters, enabling efficient connections between backbone-to-backbone or backbone-to-horizontal fiber cabling. When paired with Ultra series enclosures, it offers a stable and compact solution that greatly streamlines the deployment of optical network infrastructure.