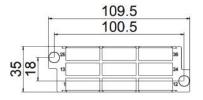

## **General Information**

| Panel Material | Adapter       | Adapter Color               | Capacity                            |
|----------------|---------------|-----------------------------|-------------------------------------|
| Aluminum       | LC (Duplex)   | Blue/Green/Aqua/<br>Magenta | 36F                                 |
| Standard       | Dimension(mm) | Weight(g)                   | Application                         |
| RoHS/REACH     | 109.5x35      | 92 <sup>®</sup>             | Match for UltraX/Y/N/S<br>Enclosure |