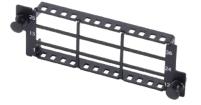

## 36-port LC(Duplex) Metal Adapter Panel

Match for UltraX/Y/N/S Series Enclosures

## Description

The LC Adapter Panel from the Ultra product family comes pre-loaded with LC duplex fiber adapters featuring a patented inter-shutter design, ensuring efficient connections between backbone-to-backbone or backbone-to-horizontal fiber cabling. When paired with Ultra series enclosures, it provides a stable, compact solution that significantly simplifies the deployment of optical network infrastructure, while offering operators traceable connections, enhanced eye-safety protection, and an IP5X-rated dust-proof guarantee.