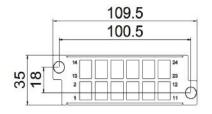

## **General Information**

| Panel Material | Adapter       | Adapter Color               | Capacity                            |
|----------------|---------------|-----------------------------|-------------------------------------|
| Aluminum       | LC (Duplex)   | Blue/Green/Aqua/<br>Magenta | 24F                                 |
| Standard       | Dimension(mm) | Weight(g)                   | Application                         |
| RoHS/REACH     | 109.5x35      | 82 <sup>①</sup>             | Match for UltraX/Y/N/S<br>Enclosure |