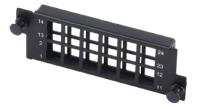

## 24-port LC(Duplex) Metal Adapter Panel

Match for UltraX/Y/N/S Series Enclosures

## Description

The LC Adapter Panel in the Ultra product family comes pre-loaded with fiber adapters, enabling efficient connections between backbone-to-backbone or backbone-to-horizontal fiber cabling. When paired with Ultra series enclosures, it offers a stable and compact solution that greatly streamlines the deployment of optical network infrastructure.

## **General Information**

| Panel Material | Adapter       | Adapter Color               | Capacity                            |
|----------------|---------------|-----------------------------|-------------------------------------|
| Aluminum       | LC (Duplex)   | Blue/Green/Aqua/<br>Magenta | 24F                                 |
| Standard       | Dimension(mm) | Weight(g)                   | Application                         |
| RoHS/REACH     | 109.5x35      | 82 <sup>①</sup>             | Match for UltraX/Y/N/S<br>Enclosure |